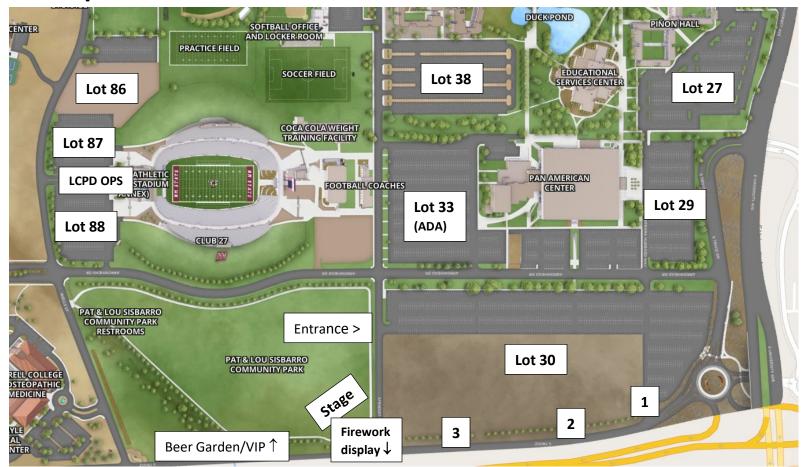

# Maps

Command

**Chief Dunivan U214** 

## **Important Times:**

1600 - Gates open

2000 – Big Head Todd and the Monsters concert

2145 - Fireworks display

### **Prohibited Activity:**

- Fireworks
- Grills
- RVs
- Overnight parking
- Parking on Las Alturas (fireworks will not start until Las Alturas is clear of vehicles)

#### Stage

You will identify and address problem areas within the crowd and keep unauthorized individuals from entering restricted areas. Report any issues to dispatch. Request additional resources if necessary.

### Beer Garden

You will remain posted at the entrances/exits of the beer garden ensuring alcohol is not taken outside of the perimeter. Report any issues to dispatch. Request additional resources if necessary.